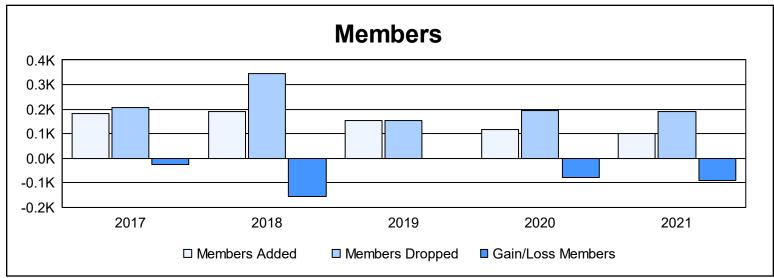

District 19 H As of June 2021 Cumulative

| Year      | New<br>Clubs | Dropped<br>Clubs | Gain/<br>Loss<br>Clubs | New<br>Members | Charter<br>Members | Reinstate<br>Members | Transfer<br>Members | Total<br>Member<br>Added | Total<br>Members<br>Dropped | Gain/<br>Loss<br>Members |
|-----------|--------------|------------------|------------------------|----------------|--------------------|----------------------|---------------------|--------------------------|-----------------------------|--------------------------|
| 2016-2017 | 0            | 0                | 0                      | 151            | 3                  | 13                   | 17                  | 184                      | 208                         | -24                      |
| 2017-2018 | 1            | 1                | 0                      | 121            | 26                 | 22                   | 20                  | 189                      | 346                         | -157                     |
| 2018-2019 | 0            | 1                | -1                     | 114            | 8                  | 14                   | 18                  | 154                      | 154                         | 0                        |
| 2019-2020 | 0            | 1                | -1                     | 93             | 0                  | 13                   | 11                  | 117                      | 195                         | -78                      |
| 2020-2021 | 0            | 2                | -2                     | 80             | 2                  | 14                   | 6                   | 102                      | 191                         | -89                      |
| Average   | 0            | 1                | -1                     | 112            | 8                  | 15                   | 14                  | 149                      | 219                         | -70                      |